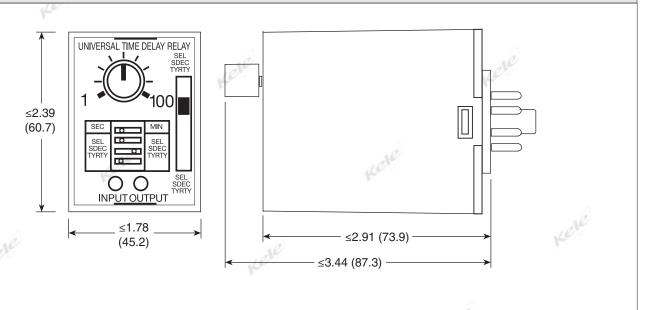

replace up to 1000 competitive time delay relay models.





### **FEATURES**

- Microcontroller ±0.1% repeat accuracy
- · Six timing functions are switch selectable
- 0.1s 1000m in six ranges

#### **SPECIFICATIONS**

Input Voltage 19 to 264 VAC and 19 to 30 VDC

Frequency 50/60 Hz

Output Type Electromechanical relay Contact Configuration SPDT & DPDT, isolated

**Load Type** 10A resistive @ 120/240 VAC, 28

VDC; 1/3 HP @ 120/240 VAC

Electrical Life 1 million operations
Mechanical Life 10 million operations

Accuracy ±0.1%

**Adjustments** 4 position DIP switch

Operating Temperature -4° to 149°F to (-20° to 65°C) Storage Temperature -22° to 185°F (-30° to 85°C)

Mounting Plug-in socket

Approvals CE, CSA, UR File #E57310

Weight 0.38 lb (0.17kg)
Warranty 10 years

#### **DIMENSIONS**



1160

## **RELAYS & CONTACTORS**

# MULTIFUNCTION TIMING RELAYS TRU SERIES







### 8-pin DPDT

Delay-on-Make Interval

Recycling



S1

### 8-pin SPDT

Delay-on-Make

Interval

Single Shot

Recycling (ON Time First,

Equal Recycle Delays)

Delay-on-Break

Retriggerable Single Shot



S1 = Initiate Switch

### **ORDERING INFORMATION**

N/L2

MODELDESCRIPTIONTRU1Multifunction tming relay, 24-240VAC, 24VDC, DPDT, adjustable 8 pin plug-inTRU2Multifunction timing relay, 24-240VAC, 24VDC, SPDT, adjustable 8 pin plug-inTRU3Multifunction timing relay, 24-240VAC, 24VDC, DPDT, adjustable 11 pin plug-in

RELATED PRODUCTS

NDS-11 11 pin socket base, 300VAC, surface or DIN mount NDS-8 8 pin socket base, 300VAC, surface or DIN mount

L1

+

March 2014