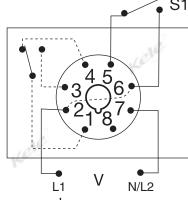

### 8-pin SPDT

Delay-on-Make

Interval

Single Shot

Recycling (ON Time First,

Equal Recycle Delays)

Delay-on-Break

Retriggerable Single Shot

S1 = Initiate Switch

### **ORDERING INFORMATION**

N/L2

MODELDESCRIPTIONTRU1Multifunction tming relay, 24-240VAC, 24VDC, DPDT, adjustable 8 pin plug-inTRU2Multifunction timing relay, 24-240VAC, 24VDC, SPDT, adjustable 8 pin plug-inTRU3Multifunction timing relay, 24-240VAC, 24VDC, DPDT, adjustable 11 pin plug-in