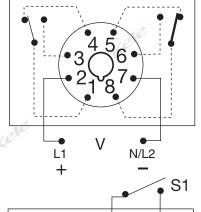

### 8-pin DPDT

Delay-on-Make Interval

Recycling

S1

S1 = Initiate Switch

### **ORDERING INFORMATION**

N/L2

MODELDESCRIPTIONTRU1Multifunction tming relay, 24-240VAC, 24VDC, DPDT, adjustable 8 pin plug-inTRU2Multifunction timing relay, 24-240VAC, 24VDC, SPDT, adjustable 8 pin plug-inTRU3Multifunction timing relay, 24-240VAC, 24VDC, DPDT, adjustable 11 pin plug-in